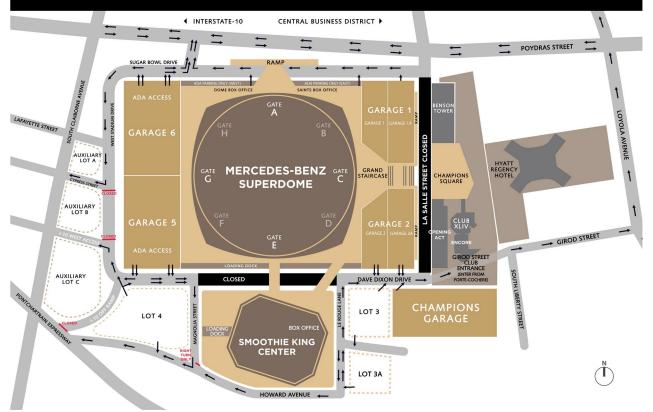

## SAINTS GAME DAY TRAFFIC PATTERN MAP 2016 SEASON

2016 NEW ORLEANS SAINTS GAMEDAY INGRESS TRAFFIC + PARKING MAP

2016 NEW ORLEANS SAINTS GAMEDAY EGRESS TRAFFIC + PARKING MAP